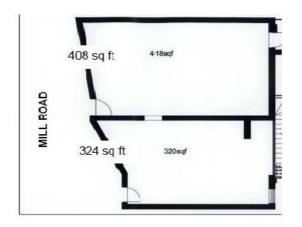

| Property Type    | Shop      |
|------------------|-----------|
| Parking          | No        |
| Floorspace       | 324 sq ft |
| Partner Property | No        |