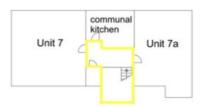

## Suite 7/7a, The Old Granary, Westwick

Two interconnecting second floor office suites within an attractive converted granary. The office benefits from gas fired central heating, ample car parking, bicycle parking and kitchen located on the top floor.

## SECOND FLOOR