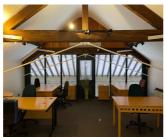

## Suite 7/7a, The Old Granary, Westwick

Two interconnecting second floor office suites within an attractive converted granary. The office benefits from gas fired central heating, ample car parking, bicycle parking and kitchen located on the top floor.

## SECOND FLOOR