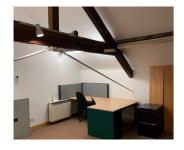

## Suite 7/7a, The Old Granary, Westwick

Two interconnecting second floor office suites within an attractive converted granary. The office benefits from gas fired central heating, ample car parking, bicycle parking and kitchen located on the top floor.

## SECOND FLOOR