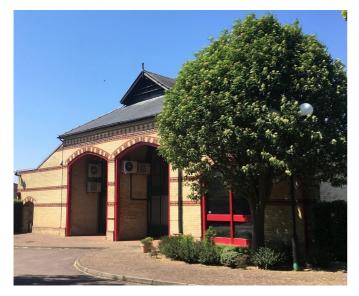

## Suite 7/7a, The Old Granary, Westwick

Two interconnecting second floor office suites within an attractive converted granary. The office benefits from gas fired central heating, ample car parking, bicycle parking and kitchen located on the top floor.

The village of Westwick (near Oakington) is situated approximately 3 miles to the north west of Cambridge and only 2 miles from the A14 and M11. The **Guided Busway**, connecting Huntingdon, St Ives and Cambridge, is approximately **150 metres away**.