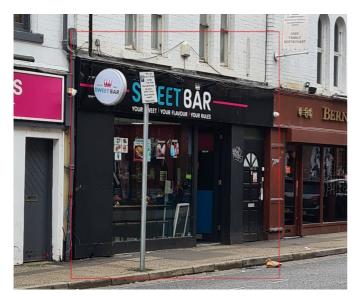

## 10 Park Road, Peterborough

The premises is located on Park Road in the city centre close to Queensgate Shopping Centre and the bus and train stations. A number of independent retailers.

Call us today 01223 664 200

The premises is located on Park Road in the **city centre** close to Queensgate Shopping Centre and the **bus and train stations**. Nearby occupiers include Beales Department Store and a number of independent retailers.

The property comprises **ground floor retail premises** with **WC facilities** to the rear of the shop. The property is considered **suitable for a range of uses**, subject to planning.