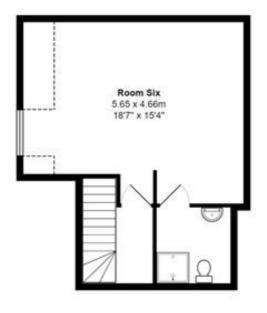

## 223 Chesterton Road

Total Area: 152.2 m<sup>2</sup> ... 1638 ft<sup>2</sup>

All measurements are approximate and for display purposes only

Plan prepared by charlesjharrison.co.uk