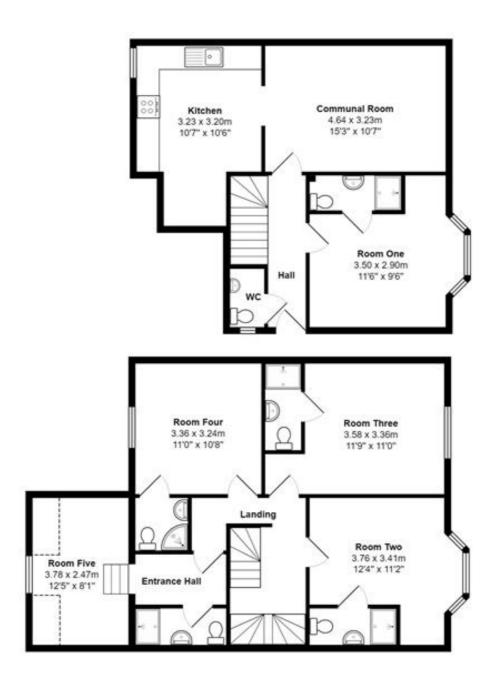

## 223 Chesterton Road

Total Area: 152.2 m<sup>2</sup> ... 1638 ft<sup>2</sup>

All measurements are approximate and for display purposes only

Plan prepared by charlesjharrison.co.uk