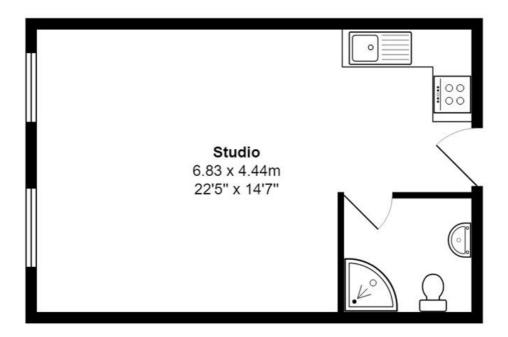

## **8 Hamilton Court**

Total Area: 30.3 m<sup>2</sup> ... 327 ft<sup>2</sup>

All measurements are approximate and for display purposes only

Plan prepared by charlesjharrison.co.uk