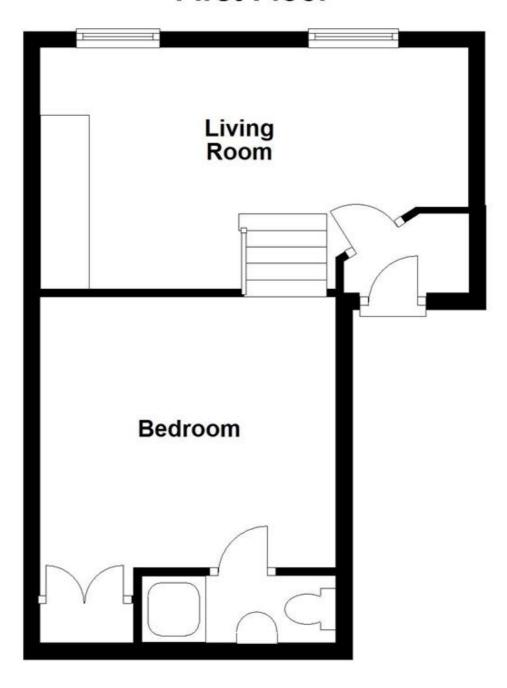

## **First Floor**

Living Room

5.15m x 2.91m 16'11 x 9'7

Bedroom

3.57m x 3.28m 11'9 x 10'9