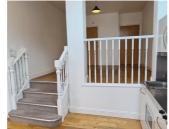

Call us today 01223 664 200

This property has previously been renovated but maintains the external charm you would expect for Newmarket Road, including original windows.

The lounge area has an open-plan kitchen/living room, and a separate bathroom, then the mezzanine leads to the bedroom area all within the open-plan living. While unfurnished, conveniently includes a built-in wardrobe.

## **First Floor**

Living Room

5.15m x 2.91m 16'11 x 9'7

Bedroom

3.57m x 3.28m 11'9 x 10'9