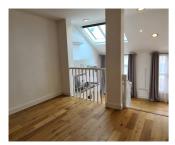

Call us today 01223 664 200

This property has previously been renovated but maintains the external charm you would expect for Newmarket Road, including original windows.

The lounge area has an open-plan kitchen/living room, and a separate bathroom, then the mezzanine leads to the bedroom area all within the open-plan living. While unfurnished, conveniently includes a built-in wardrobe.

## **First Floor**

Living Room

5.15m x 2.91m 16'11 x 9'7

Bedroom

3.57m x 3.28m 11'9 x 10'9