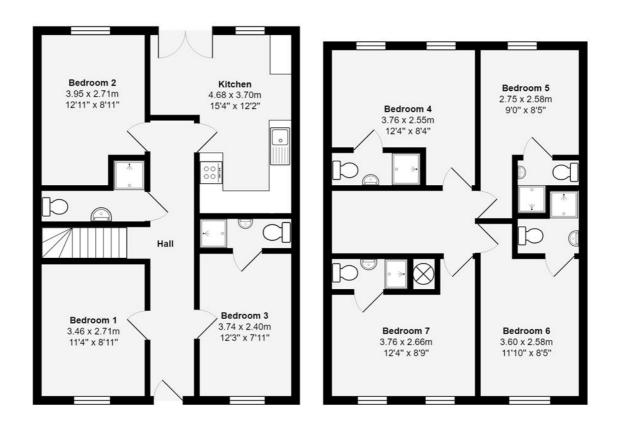

## **Pakenham Close**

Total Area: 121.2 m<sup>2</sup> ... 1304 ft<sup>2</sup>

All measurements are approximate and for display purposes only Plan prepared by: charlesjharrison.co.uk