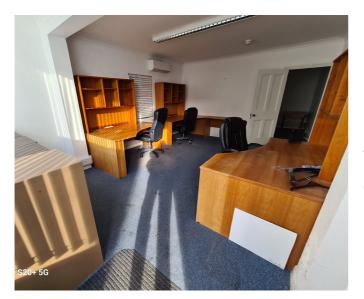

## 30a High street Over

464sqft, Big display window,

Call us today 01223 664 200

The property comprises of ground floor retail space. Internally, the ground floor provides an open plan retail space. The ground floor benefits from a WC and kitchenette. floor space of 464 sqft, set in the centre of the high street in Over. Property can operate under Class E