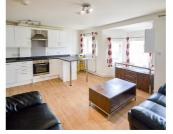

Flat 7 The Forum, Tiverton Way, Cambridge CB1 3HT

| Sitting Room 4.83m x 3.76m | (15'10) | ( 12'4) |
|----------------------------|---------|---------|
|----------------------------|---------|---------|

Kitchen 4.77m x 1.43m (15'8 x 4'8)

Bedroom 1 2.85m x 2.49m (9'4 x 8'2)

Bedroom 2 3.85m x 2.90m (12'8 x 9'6)

Bedroom 3 3.77m x 2.06m (12'4 x 6'9)

Bedroom 4 5.07m x 2.98m (16'8 x 9'9)