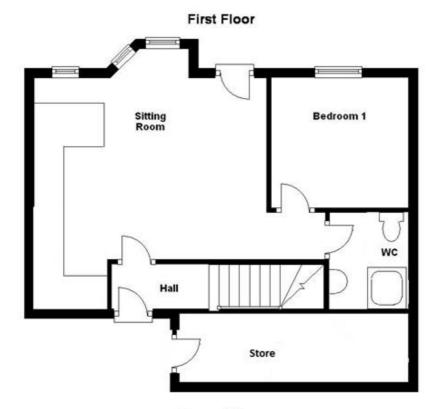

Flat 7 The Forum, Tiverton Way, Cambridge CB1 3HT

| Sitting Room 4.83m x 3.76m | (15'10) | ( 12'4) |
|----------------------------|---------|---------|
|----------------------------|---------|---------|