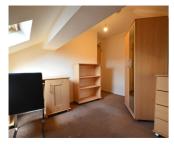

Kitchen 4.77m x 1.43m (15'8 x 4'8)

Bedroom 1 2.85m x 2.49m (9'4 x 8'2)

Bedroom 2 3.85m x 2.90m (12'8 x 9'6)

Bedroom 3 3.77m x 2.06m (12'4 x 6'9)

Bedroom 4 5.07m x 2.98m (16'8 x 9'9)