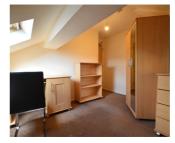

Kitchen 4.77m x 1.43m (15'8 x 4'8)

Bedroom 1 2.85m x 2.49m (9'4 x 8'2)

Bedroom 2 3.85m x 2.90m (12'8 x 9'6)

Bedroom 3 3.77m x 2.06m (12'4 x 6'9)

Bedroom 4 5.07m x 2.98m (16'8 x 9'9)