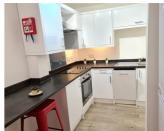

Kitchen 4.77m x 1.43m (15'8 x 4'8)

Bedroom 1 2.85m x 2.49m (9'4 x 8'2)

Bedroom 2 3.85m x 2.90m (12'8 x 9'6)

Bedroom 3 3.77m x 2.06m (12'4 x 6'9)

Bedroom 4 5.07m x 2.98m (16'8 x 9'9)