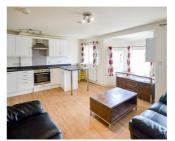

Kitchen 4.77m x 1.43m (15'8 x 4'8)

Bedroom 1 2.85m x 2.49m (9'4 x 8'2)

Bedroom 2 3.85m x 2.90m (12'8 x 9'6)

Bedroom 3 3.77m x 2.06m (12'4 x 6'9)

Bedroom 4 5.07m x 2.98m (16'8 x 9'9)