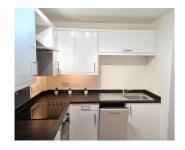

Kitchen 4.77m x 1.43m (15'8 x 4'8)

Bedroom 1 2.85m x 2.49m (9'4 x 8'2)

Bedroom 2 3.85m x 2.90m (12'8 x 9'6)

Bedroom 3 3.77m x 2.06m (12'4 x 6'9)

Bedroom 4 5.07m x 2.98m (16'8 x 9'9)