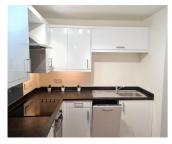

Kitchen 4.77m x 1.43m (15'8 x 4'8)

Bedroom 1 2.85m x 2.49m (9'4 x 8'2)

Bedroom 2 3.85m x 2.90m (12'8 x 9'6)

Bedroom 3 3.77m x 2.06m (12'4 x 6'9)

Bedroom 4 5.07m x 2.98m (16'8 x 9'9)