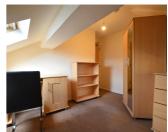

## \*\*\*LAST REMAINING ROOM AVAILIABLE FOR SEPTEMBER 2024 - STUDENT ACCOMMODATION\*\*\*

Don't miss out enquire today to secure your room!

Flat 7 (4 bed) Room 4 £695pcm

Rent includes gas, electricity, water, WIFI, and a TV license for the common areas. Council tax is excluded, however, most students will qualify for an exemption.

Kitchen 4.77m x 1.43m (15'8 x 4'8)

Bedroom 1 2.85m x 2.49m (9'4 x 8'2)

Bedroom 2 3.85m x 2.90m (12'8 x 9'6)

Bedroom 3 3.77m x 2.06m (12'4 x 6'9)

Bedroom 4 5.07m x 2.98m (16'8 x 9'9)