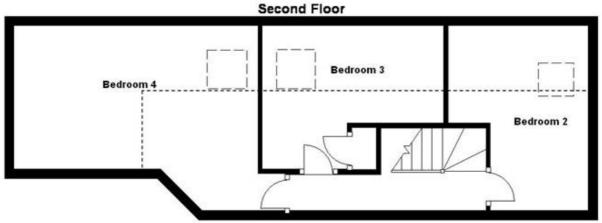

Kitchen 4.77m x 1.43m (15'8 x 4'8)

Bedroom 1 2.85m x 2.49m (9'4 x 8'2)

Bedroom 2 3.85m x 2.90m (12'8 x 9'6)

Bedroom 3 3.77m x 2.06m (12'4 x 6'9)

Bedroom 4 5.07m x 2.98m (16'8 x 9'9)