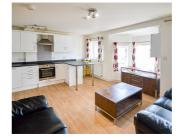

Flat 7 The Forum, Tiverton Way, Cambridge CB1 3HT

| Sitting Room 4.83m x 3.76m | (15'10) | ( 12'4) |
|----------------------------|---------|---------|
|----------------------------|---------|---------|

Kitchen 4.77m x 1.43m (15'8 x 4'8)

Bedroom 1 2.85m x 2.49m (9'4 x 8'2)

Bedroom 2 3.85m x 2.90m (12'8 x 9'6)

Bedroom 3 3.77m x 2.06m (12'4 x 6'9)

Bedroom 4 5.07m x 2.98m (16'8 x 9'9)