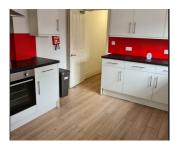

## 2 Rooms Remaining!

This six bedroom house is located close to the River Cam and within walking distance of ARU and the City Centre.

The house comprises an open plan kitchen/diner with lounge area, overlooking a rear garden, fitted with oven and hob, extractor fan, fridge/freezer and washing machine,. There is a shower room with basin, toilet and shower cubicle with power shower, and separate W.C for each bedroom.