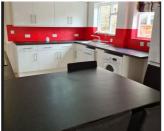

## 2 Rooms Remaining!

This six bedroom house is located close to the River Cam and within walking distance of ARU and the City Centre.

The house comprises an open plan kitchen/diner with lounge area, overlooking a rear garden, fitted with oven and hob, extractor fan, fridge/freezer and washing machine,. There is a shower room with basin, toilet and shower cubicle with power shower, and separate W.C for each bedroom.