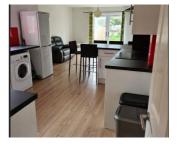

## 2 Rooms Remaining!

This six bedroom house is located close to the River Cam and within walking distance of ARU and the City Centre.

The house comprises an open plan kitchen/diner with lounge area, overlooking a rear garden, fitted with oven and hob, extractor fan, fridge/freezer and washing machine,. There is a shower room with basin, toilet and shower cubicle with power shower, and separate W.C for each bedroom.